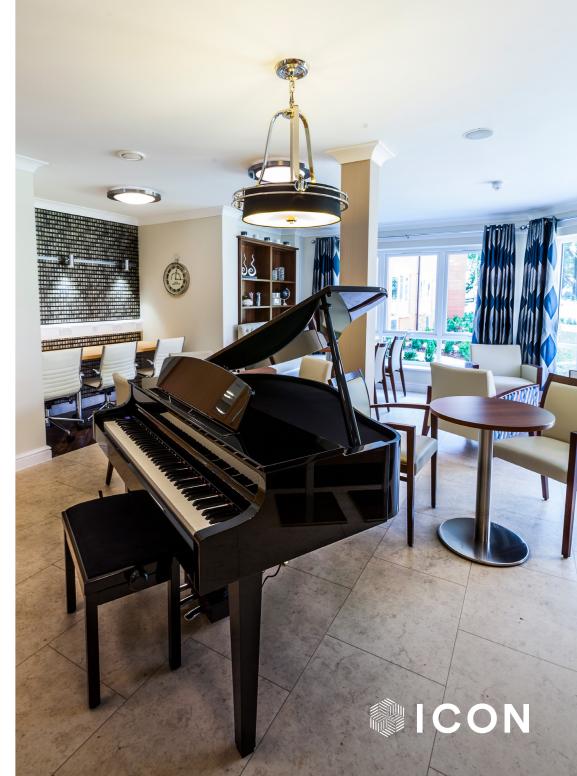

There are a number of exceptional design features in the specialist mental health, acquired brain injury and hospital which Icon Design & Build Limited aimed to provide a fresh, distinctive and crisp design. The design is 'dove' shaped, providing an efficient use of the site operationally. The floors have been horizontally separated into units. The layout of the accommodation has been designed to provide 5 functional care wings with 2 per floor. The footprint of the proposal allows for the creation of enclosed private residential garden space with different aspects and outlooks. The relationship of the extension to the existing slow stream rehabilitation unit determines the location of the entrance and service area.