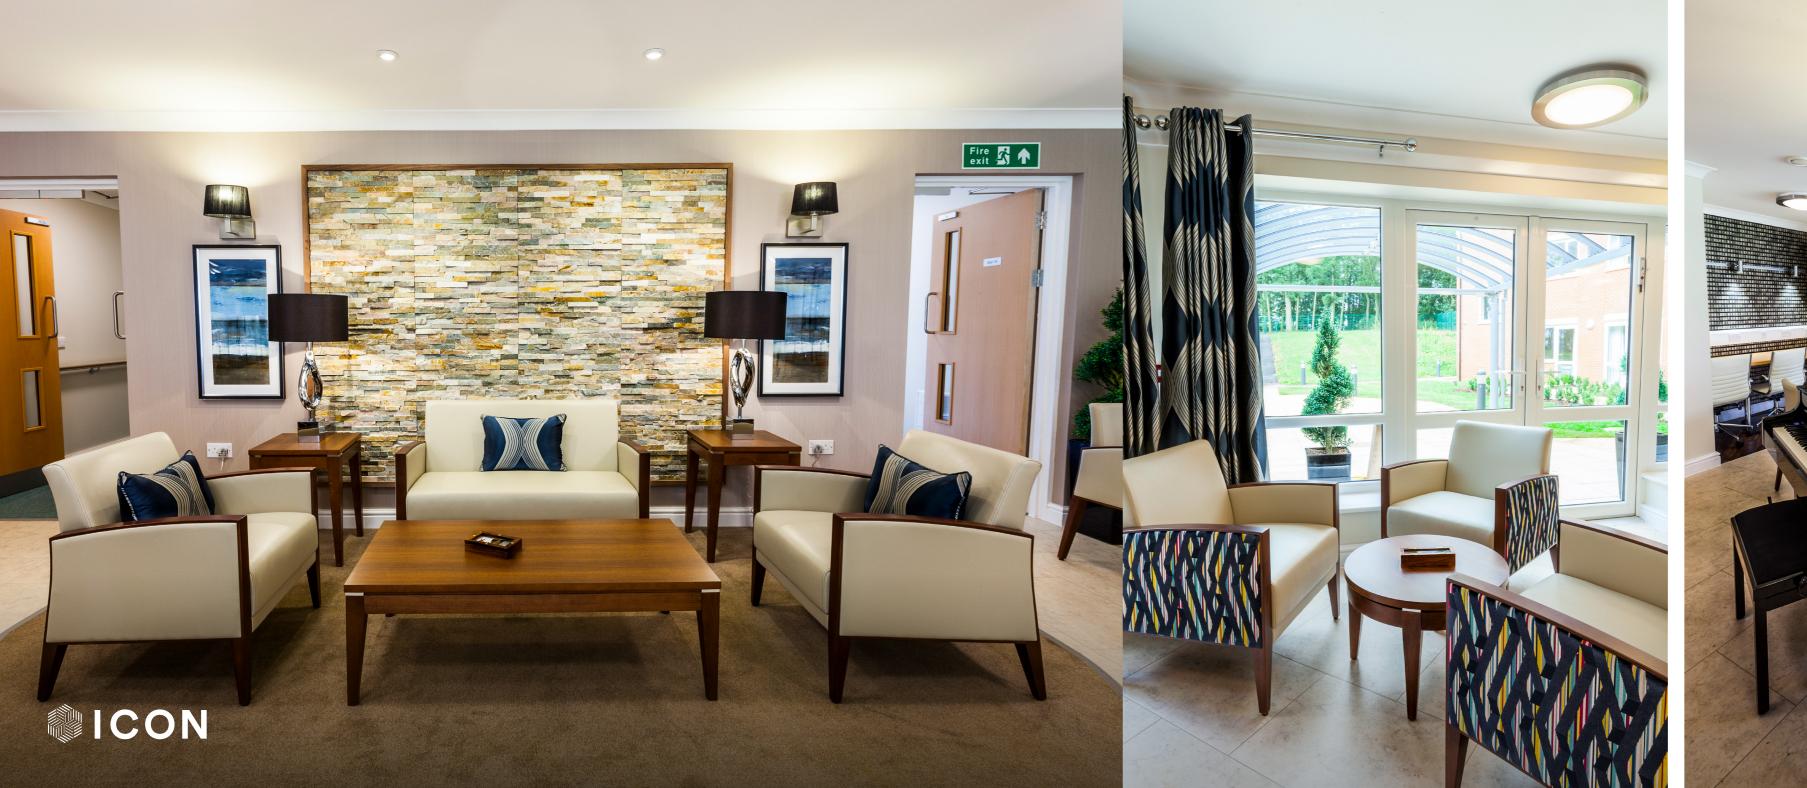

## BROOMHILL, NORTHAMTONSHIRE

Completed: 2016

Total Capacity: 105 beds (overall combined facility)

Size: 58,000 sq. ft. Plot: 8.4 acres Wings: 7

Contract: 60 weeks

52 week construction of a centre for clinical excellence set in over 8 acres of tranquil countryside.

There are a number of exceptional design features in the specialist mental health, acquired brain injury and hospital which Icon Design & Build Limited aimed to provide a fresh, distinctive and crisp design. The design is 'dove' shaped, providing an efficient use of the site operationally. The floors have been horizontally separated into units. The layout of the accommodation has been designed to provide 5 functional care wings with 2 per floor. The footprint of the proposal allows for the creation of enclosed private residential garden space with different aspects and outlooks. The relationship of the extension to the existing slow stream rehabilitation unit determines the location of the entrance and service area.