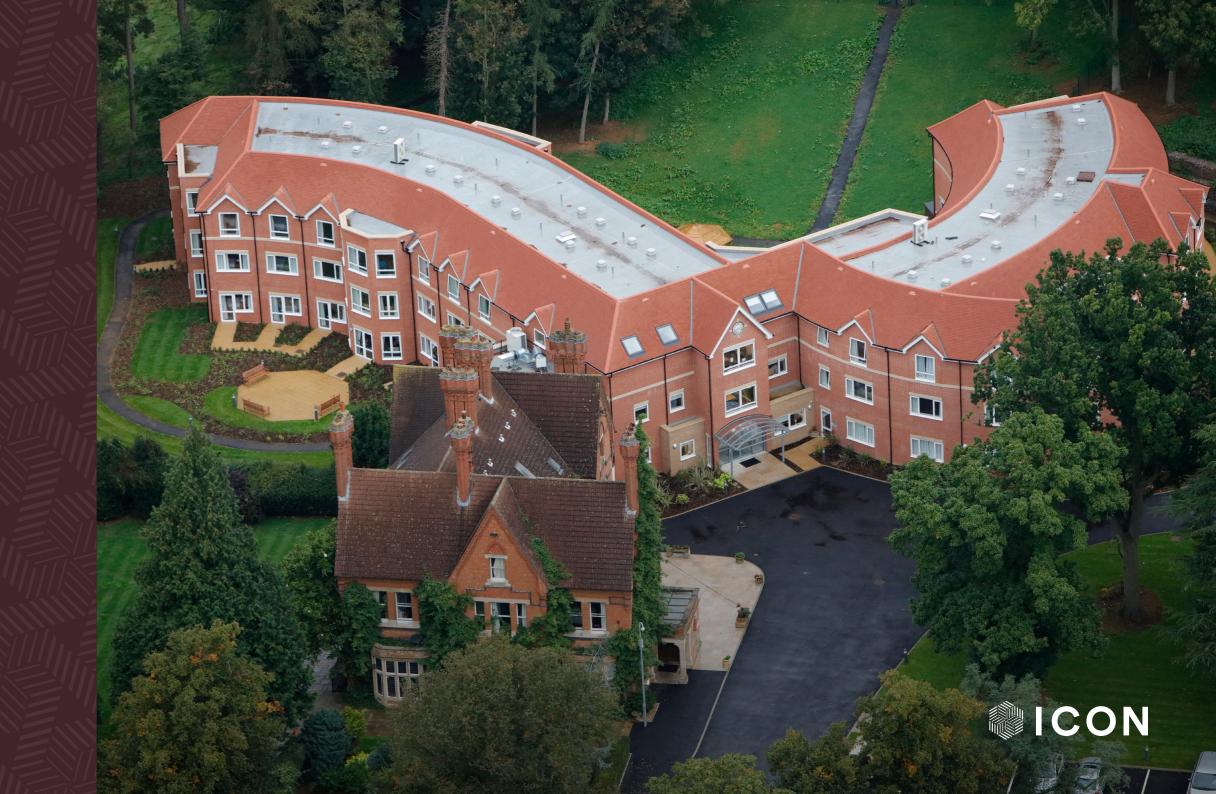

## BROOMHILL, NORTHAMTONSHIRE

Completed: 2016

Total Capacity: 105 beds (overall combined facility)

Size: 58,000 sq. ft. Plot: 8.4 acres Wings: 7

Contract: 60 weeks

52 week construction of a centre for clinical excellence set in over 8 acres of tranquil countryside.

There are a number of exceptional design features in the specialist mental health, acquired brain injury and hospital which Icon Design & Build Limited aimed to provide a fresh, distinctive and crisp design. The design is 'dove' shaped, providing an efficient use of the site operationally. The floors have been horizontally separated into units. The layout of the accommodation has been designed to provide 5 functional care wings with 2 per floor. The footprint of the proposal allows for the creation of enclosed private residential garden space with different aspects and outlooks. The relationship of the extension to the existing slow stream rehabilitation unit determines the location of the entrance and service area.