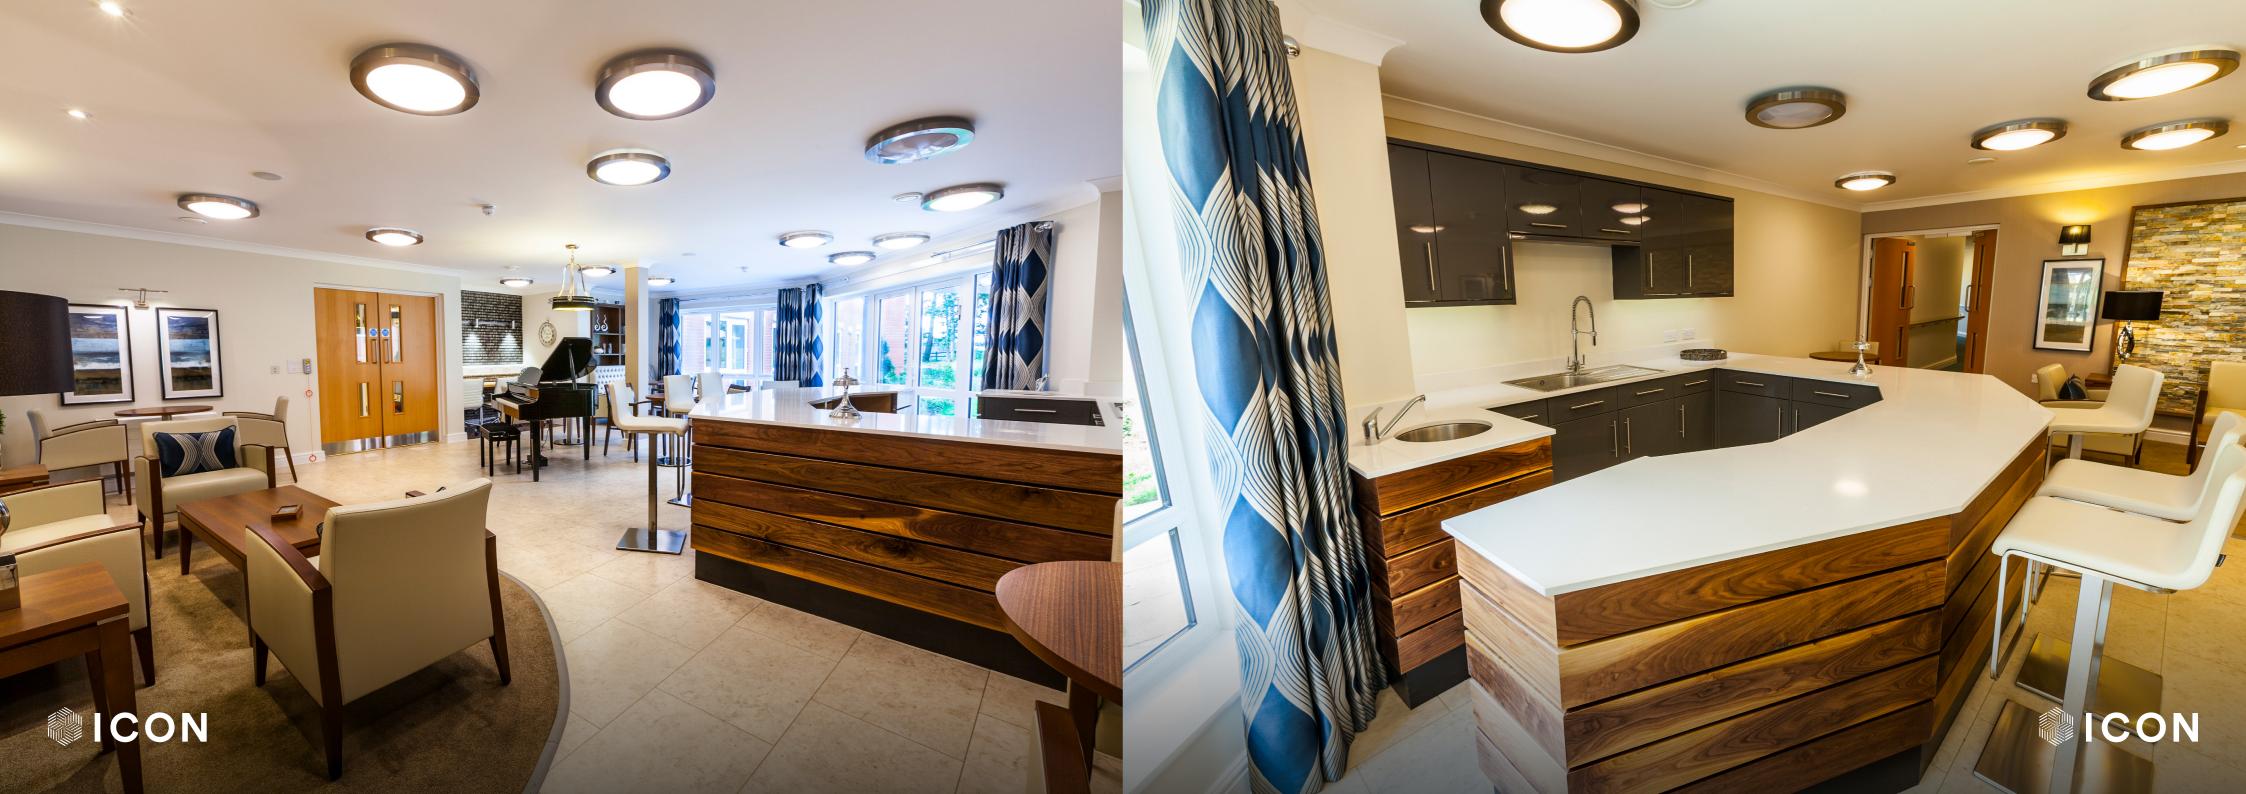

There are a number of exceptional design features in the specialist mental health, acquired brain injury and hospital which Icon Design & Build Limited aimed to provide a fresh, distinctive and crisp design. The design is 'dove' shaped, providing an efficient use of the site operationally. The floors have been horizontally separated into units. The layout of the accommodation has been designed to provide 5 functional care wings with 2 per floor. The footprint of the proposal allows for the creation of enclosed private residential garden space with different aspects and outlooks. The relationship of the extension to the existing slow stream rehabilitation unit determines the location of the entrance and service area.