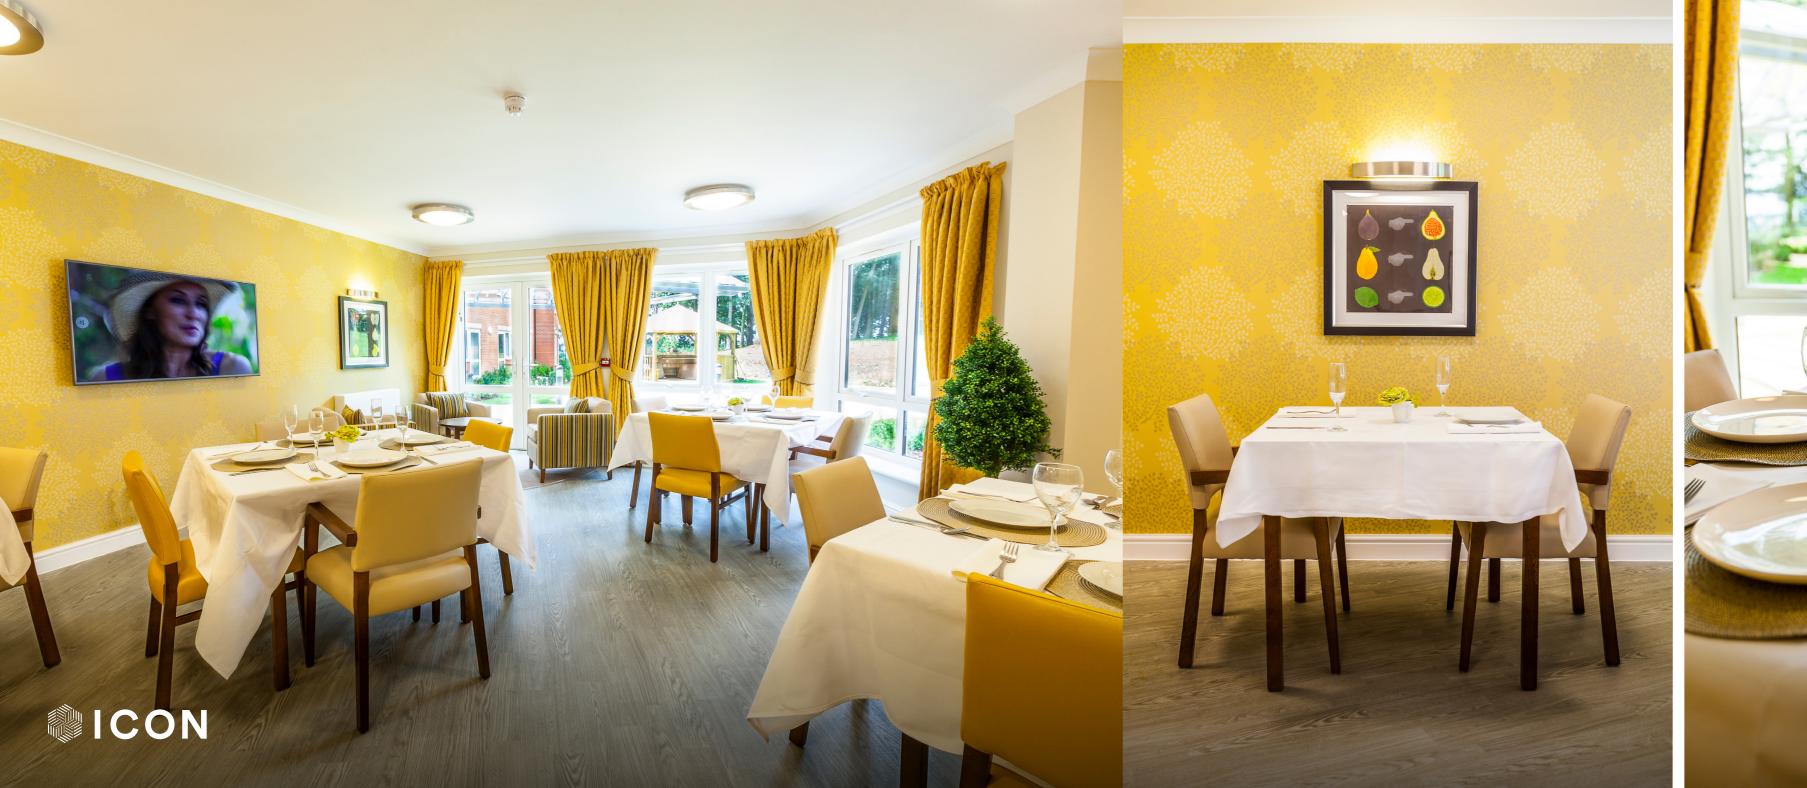

There are a number of exceptional design features in the specialist mental health, acquired brain injury and hospital which Icon Design & Build Limited aimed to provide a fresh, distinctive and crisp design. The design is 'dove' shaped, providing an efficient use of the site operationally. The floors have been horizontally separated into units. The layout of the accommodation has been designed to provide 5 functional care wings with 2 per floor. The footprint of the proposal allows for the creation of enclosed private residential garden space with different aspects and outlooks. The relationship of the extension to the existing slow stream rehabilitation unit determines the location of the entrance and service area.