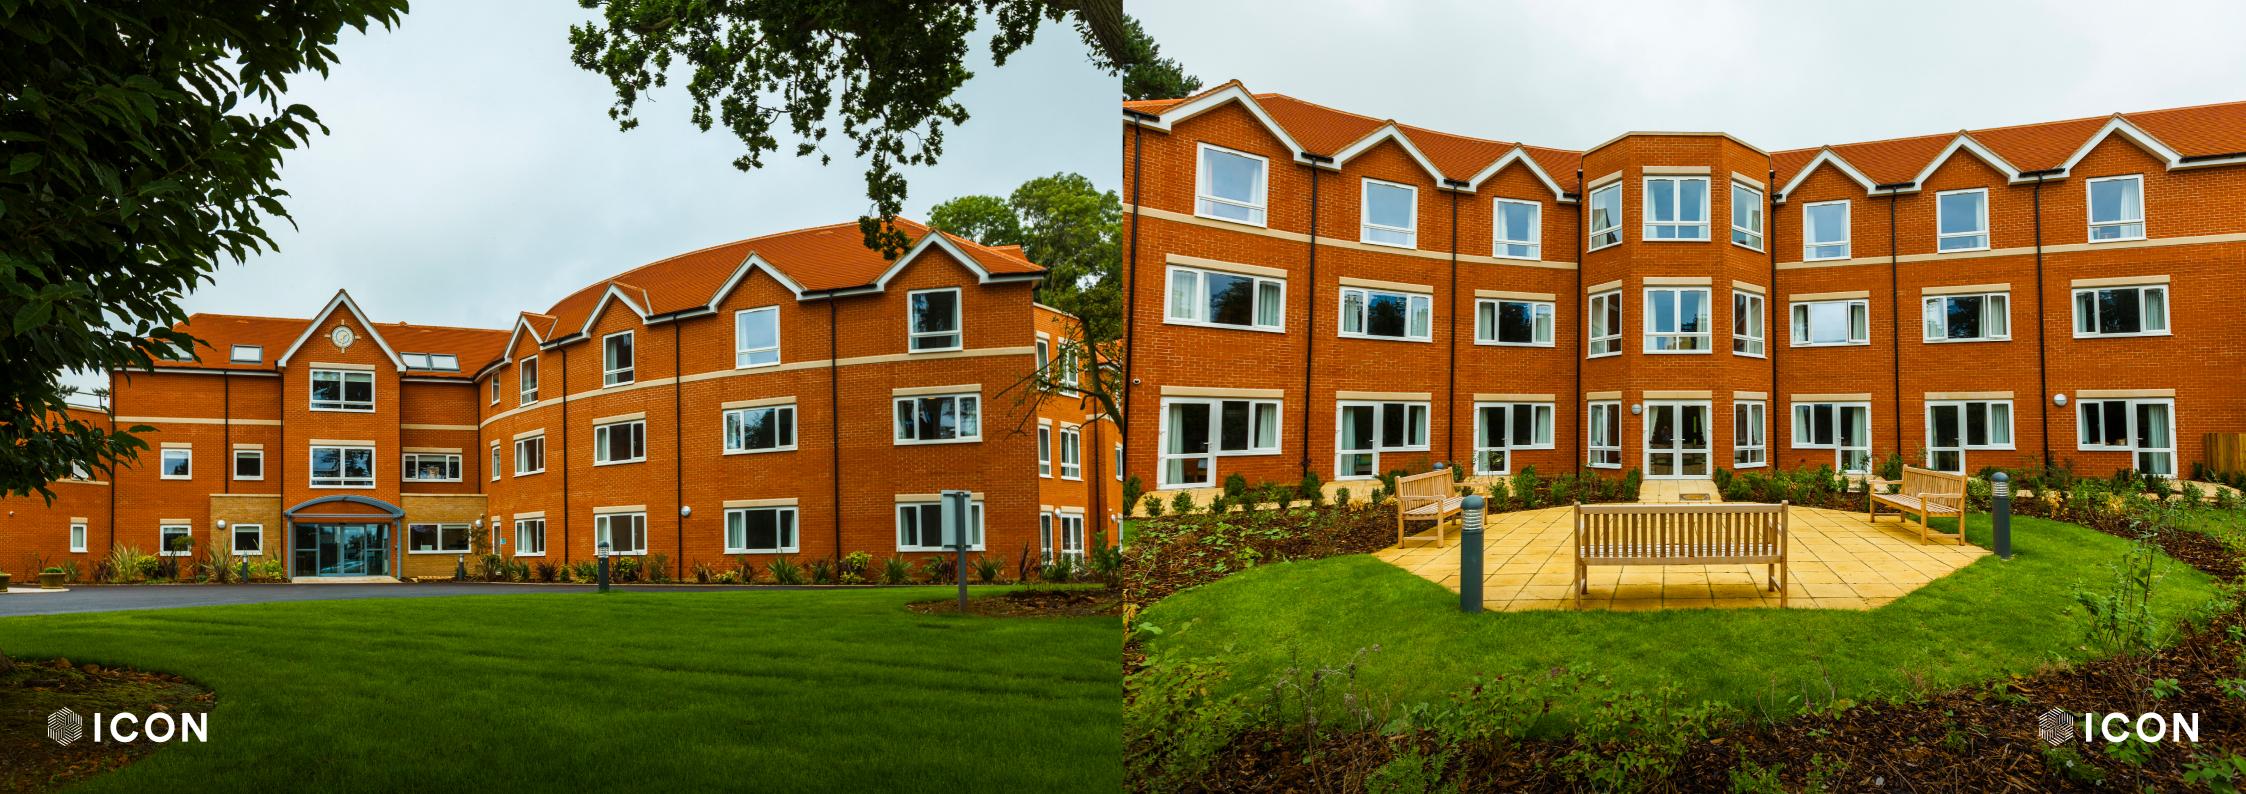

## BROOMHILL, NORTHAMTONSHIRE

Completed: 2016

Total Capacity: 105 beds (overall combined facility)

Size: 58,000 sq. ft. Plot: 8.4 acres Wings: 7

Contract: 60 weeks

52 week construction of a centre for clinical excellence set in over 8 acres of tranquil countryside.

There are a number of exceptional design features in the specialist mental health, acquired brain injury and hospital which Icon Design & Build Limited aimed to provide a fresh, distinctive and crisp design. The design is 'dove' shaped, providing an efficient use of the site operationally. The floors have been horizontally separated into units. The layout of the accommodation has been designed to provide 5 functional care wings with 2 per floor. The footprint of the proposal allows for the creation of enclosed private residential garden space with different aspects and outlooks. The relationship of the extension to the existing slow stream rehabilitation unit determines the location of the entrance and service area.