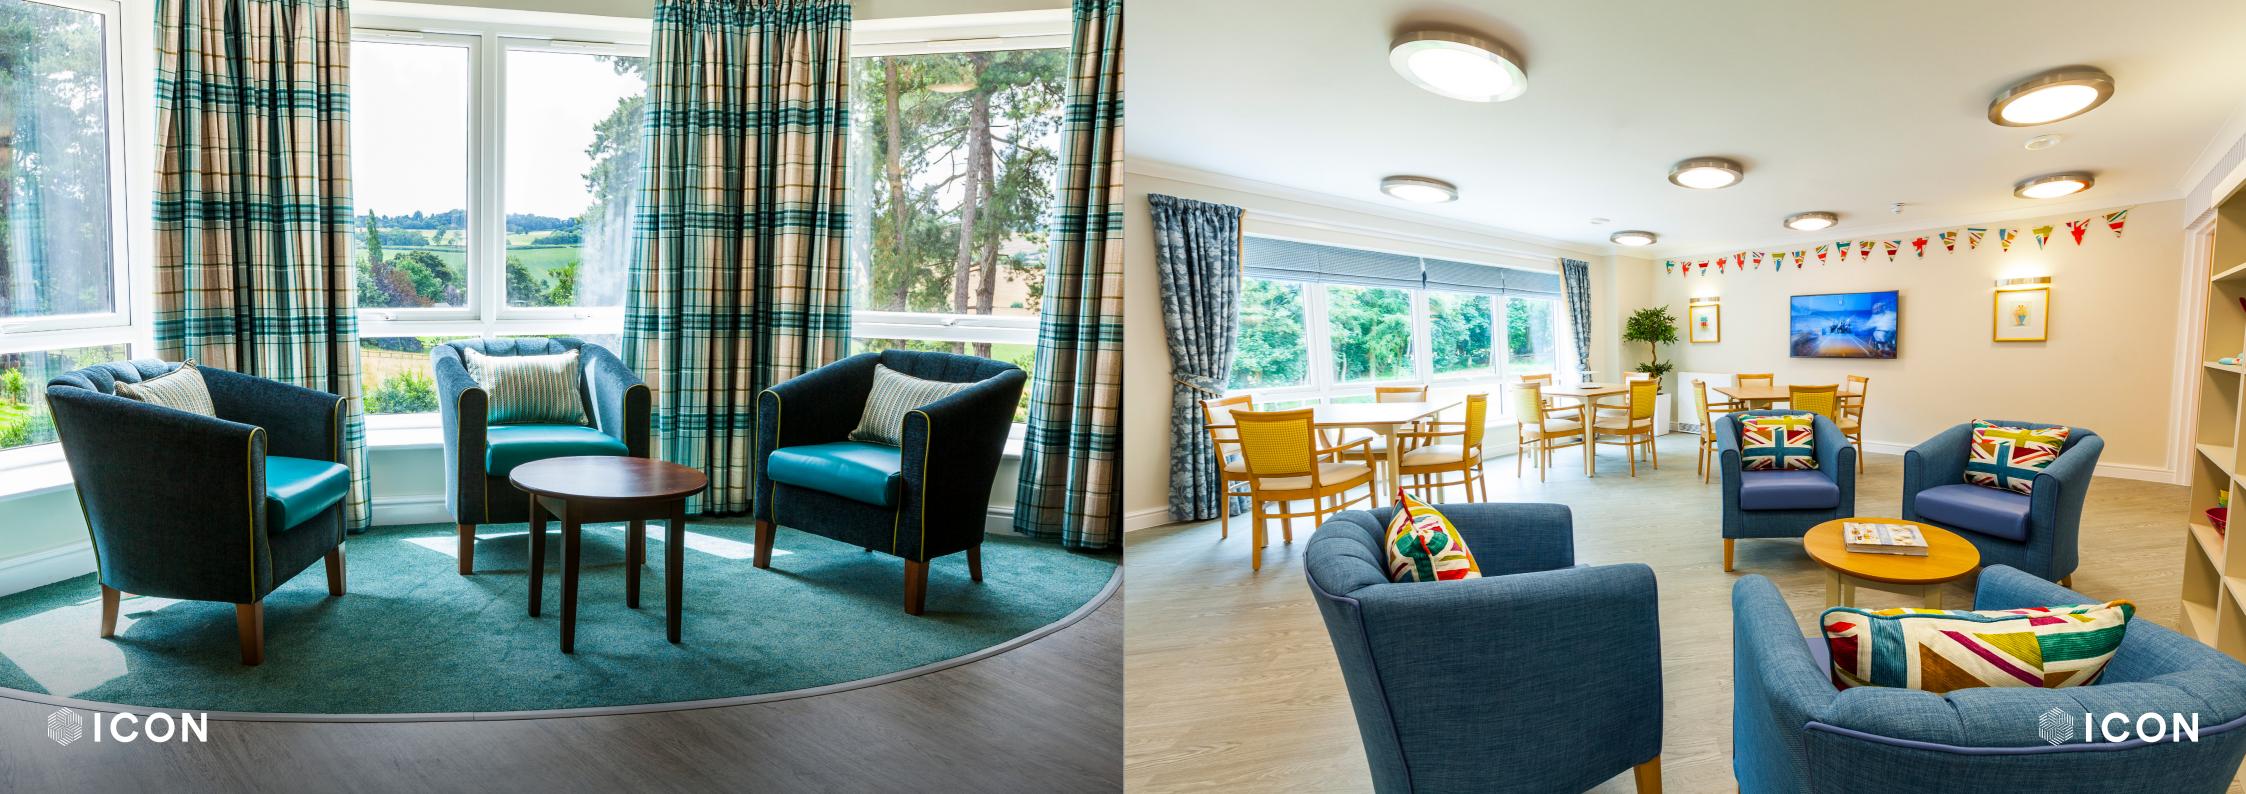

There are a number of exceptional design features in the specialist mental health, acquired brain injury and hospital which Icon Design & Build Limited aimed to provide a fresh, distinctive and crisp design. The design is 'dove' shaped, providing an efficient use of the site operationally. The floors have been horizontally separated into units. The layout of the accommodation has been designed to provide 5 functional care wings with 2 per floor. The footprint of the proposal allows for the creation of enclosed private residential garden space with different aspects and outlooks. The relationship of the extension to the existing slow stream rehabilitation unit determines the location of the entrance and service area.