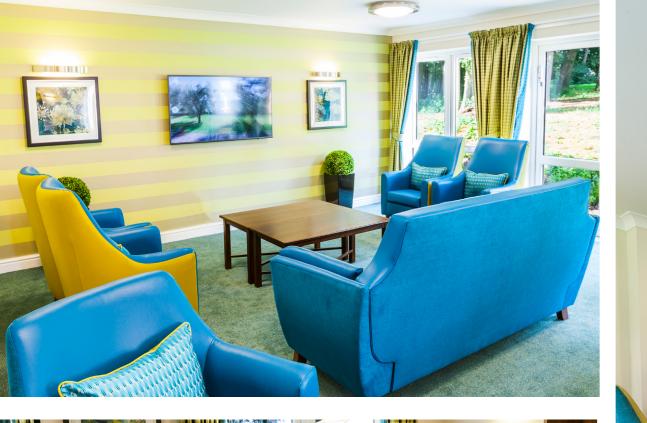

There are a number of exceptional design features in the specialist mental health, acquired brain injury and hospital which Icon Design & Build Limited aimed to provide a fresh, distinctive and crisp design. The design is 'dove' shaped, providing an efficient use of the site operationally. The floors have been horizontally separated into units. The layout of the accommodation has been designed to provide 5 functional care wings with 2 per floor. The footprint of the proposal allows for the creation of enclosed private residential garden space with different aspects and outlooks. The relationship of the extension to the existing slow stream rehabilitation unit determines the location of the entrance and service area.