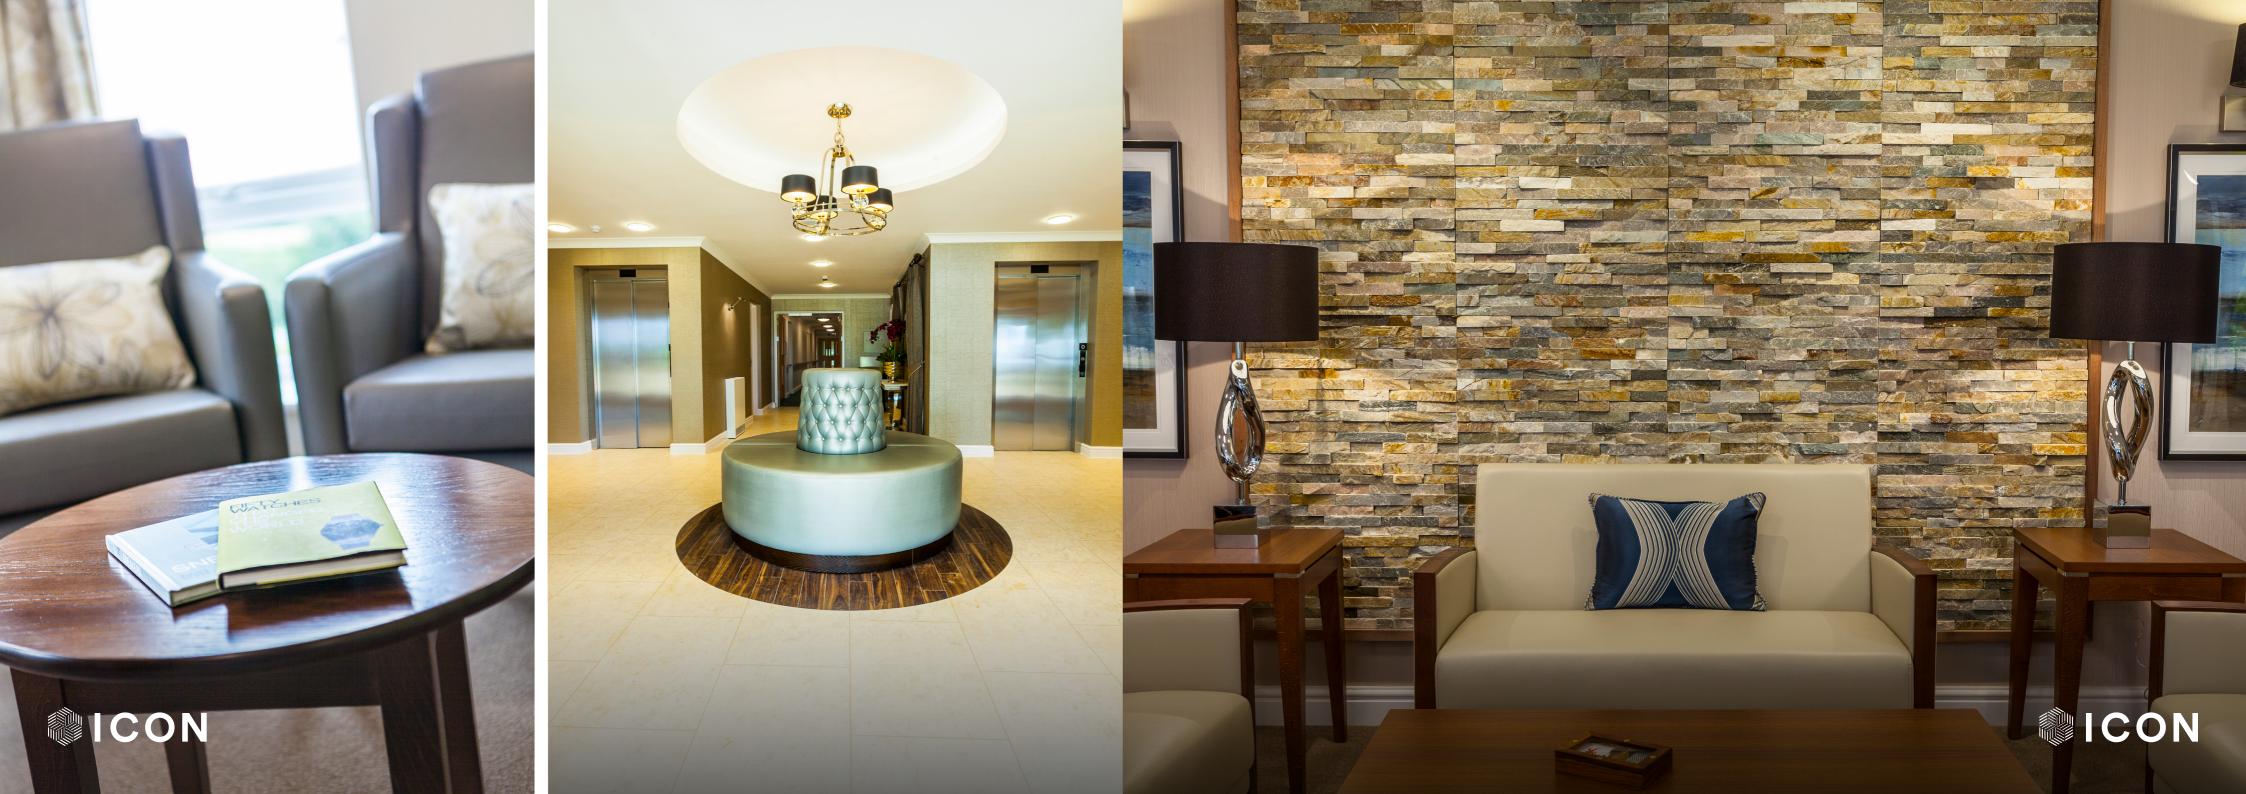

There are a number of exceptional design features in the specialist mental health, acquired brain injury and hospital which Icon Design & Build Limited aimed to provide a fresh, distinctive and crisp design. The design is 'dove' shaped, providing an efficient use of the site operationally. The floors have been horizontally separated into units. The layout of the accommodation has been designed to provide 5 functional care wings with 2 per floor. The footprint of the proposal allows for the creation of enclosed private residential garden space with different aspects and outlooks. The relationship of the extension to the existing slow stream rehabilitation unit determines the location of the entrance and service area.