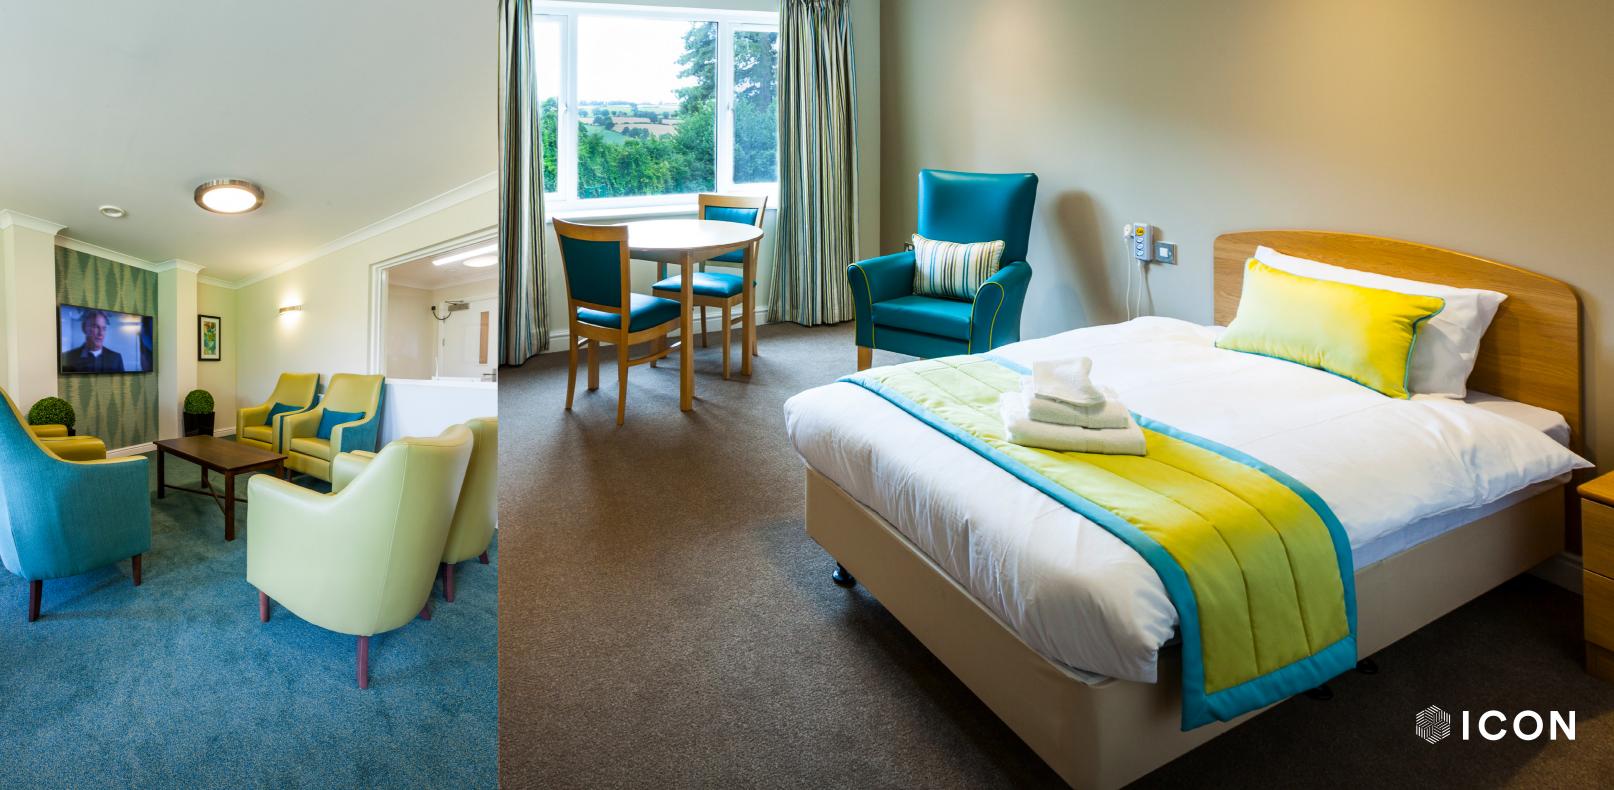

There are a number of exceptional design features in the specialist mental health, acquired brain injury and hospital which Icon Design & Build Limited aimed to provide a fresh, distinctive and crisp design. The design is 'dove' shaped, providing an efficient use of the site operationally. The floors have been horizontally separated into units. The layout of the accommodation has been designed to provide 5 functional care wings with 2 per floor. The footprint of the proposal allows for the creation of enclosed private residential garden space with different aspects and outlooks. The relationship of the extension to the existing slow stream rehabilitation unit determines the location of the entrance and service area.