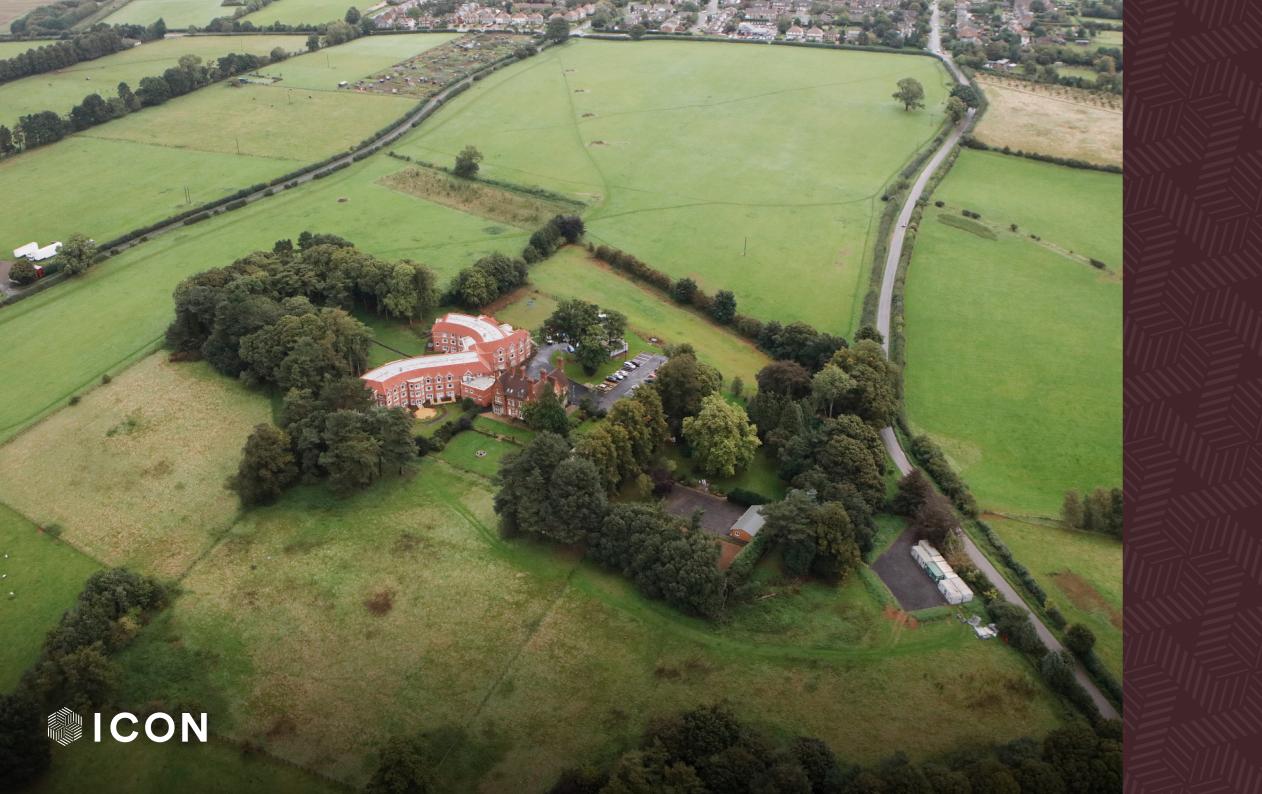

## BROOMHILL, NORTHAMTONSHIRE

Completed: 2016

Total Capacity: 105 beds (overall combined facility)

Size: 58,000 sq. ft. Plot: 8.4 acres Wings: 7

Contract: 60 weeks

52 week construction of a centre for clinical excellence set in over 8 acres of tranquil countryside.

There are a number of exceptional design features in the specialist mental health, acquired brain injury and hospital which Icon Design & Build Limited aimed to provide a fresh, distinctive and crisp design. The design is 'dove' shaped, providing an efficient use of the site operationally. The floors have been horizontally separated into units. The layout of the accommodation has been designed to provide 5 functional care wings with 2 per floor. The footprint of the proposal allows for the creation of enclosed private residential garden space with different aspects and outlooks. The relationship of the extension to the existing slow stream rehabilitation unit determines the location of the entrance and service area.