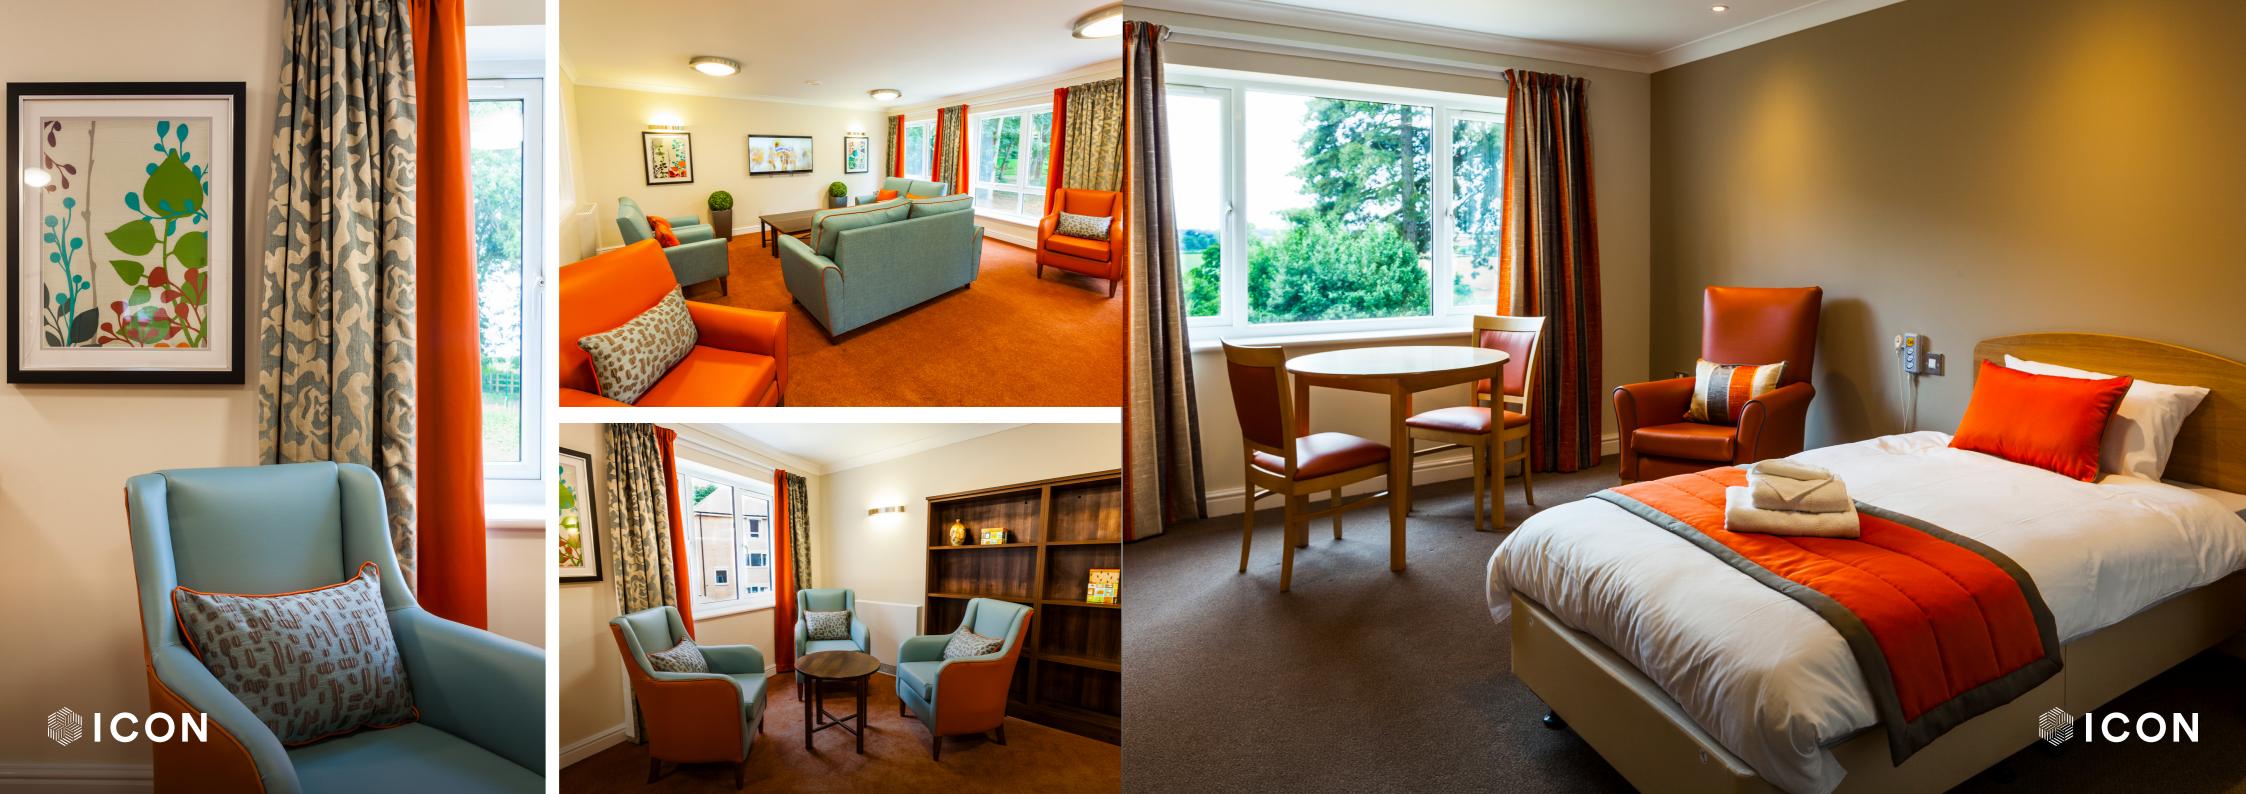

There are a number of exceptional design features in the specialist mental health, acquired brain injury and hospital which Icon Design & Build Limited aimed to provide a fresh, distinctive and crisp design. The design is 'dove' shaped, providing an efficient use of the site operationally. The floors have been horizontally separated into units. The layout of the accommodation has been designed to provide 5 functional care wings with 2 per floor. The footprint of the proposal allows for the creation of enclosed private residential garden space with different aspects and outlooks. The relationship of the extension to the existing slow stream rehabilitation unit determines the location of the entrance and service area.