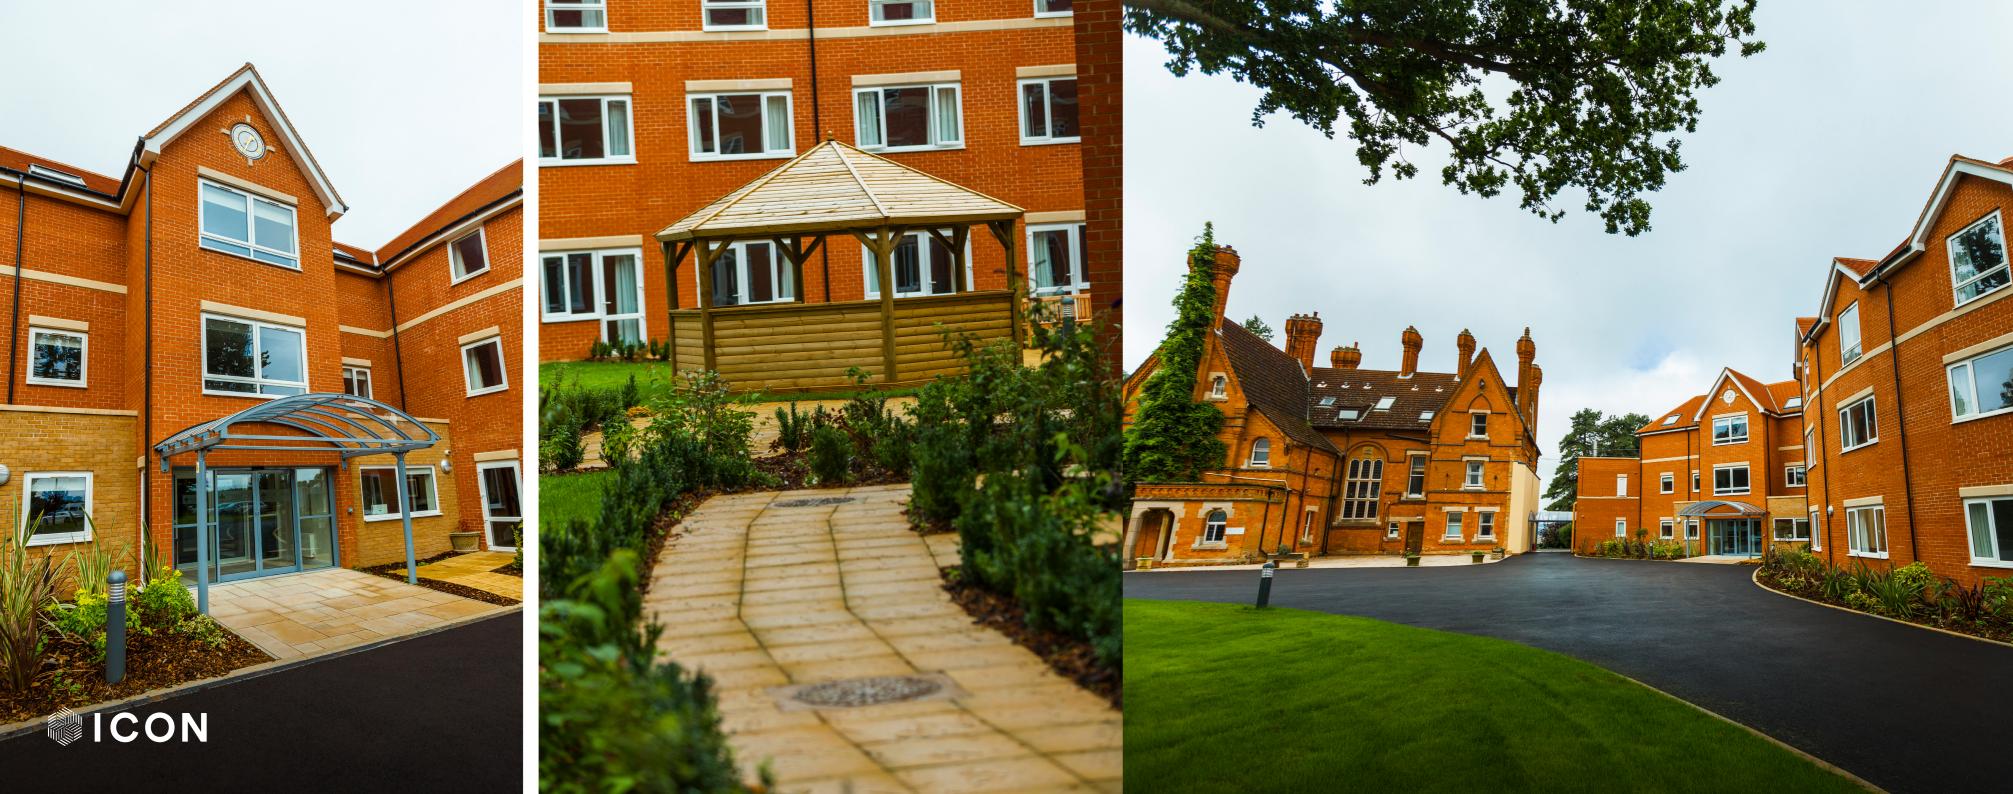

## BROOMHILL, NORTHAMTONSHIRE

Completed: 2016

Total Capacity: 105 beds (overall combined facility)

Size: 58,000 sq. ft. Plot: 8.4 acres Wings: 7

Contract: 60 weeks

52 week construction of a centre for clinical excellence set in over 8 acres of tranquil countryside.

There are a number of exceptional design features in the specialist mental health, acquired brain injury and hospital which Icon Design & Build Limited aimed to provide a fresh, distinctive and crisp design. The design is 'dove' shaped, providing an efficient use of the site operationally. The floors have been horizontally separated into units. The layout of the accommodation has been designed to provide 5 functional care wings with 2 per floor. The footprint of the proposal allows for the creation of enclosed private residential garden space with different aspects and outlooks. The relationship of the extension to the existing slow stream rehabilitation unit determines the location of the entrance and service area.