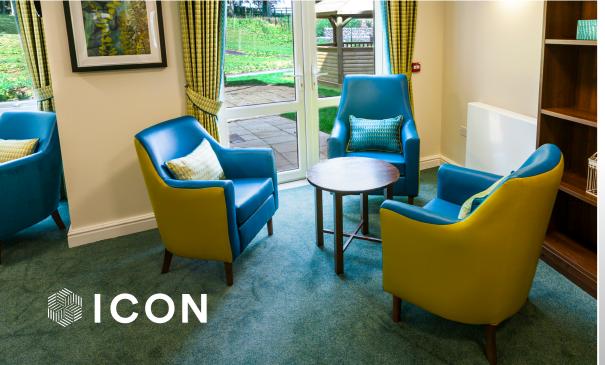

There are a number of exceptional design features in the specialist mental health, acquired brain injury and hospital which Icon Design & Build Limited aimed to provide a fresh, distinctive and crisp design. The design is 'dove' shaped, providing an efficient use of the site operationally. The floors have been horizontally separated into units. The layout of the accommodation has been designed to provide 5 functional care wings with 2 per floor. The footprint of the proposal allows for the creation of enclosed private residential garden space with different aspects and outlooks. The relationship of the extension to the existing slow stream rehabilitation unit determines the location of the entrance and service area.